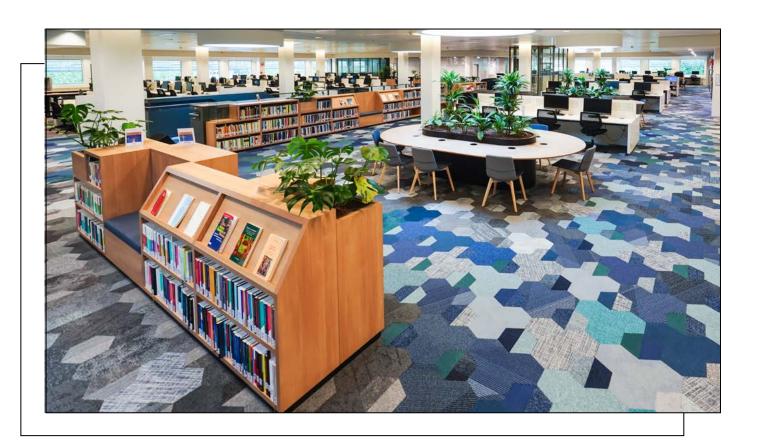

### Modular rugs and flooring

Our unique rugs and flooring with geometrical shapes, are made of 100% production waste from sustainable high end carpet tile producers in the Netherlands. Collaboration with these pioneers prolongs the lifecycle of their waste. Choose any color, shape and size to create a unique rug or flooring that fits any space.

# Modular flooring

Studio Wae also produces modular carpet tiles for wall-to-wall spaces. Choose from our large stock of colors and various designs.

Small or big project? Every floor will be unique with a W20.