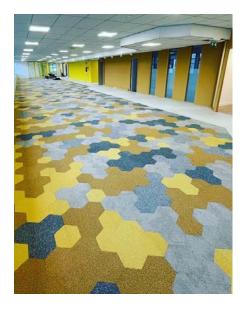

# Modular flooring

Studio Wae also produces modular carpet tiles for wall-to-wall spaces. Choose from our large stock of colors and various designs.

Small or big project? Every floor will be unique with a W20.