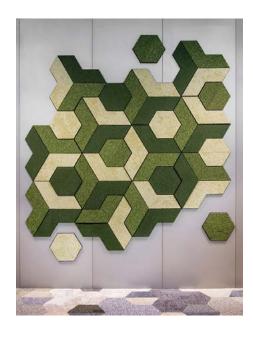

### Modular wall tiles

Are you looking for a multifunctional and awesome acoustic wall solution? Choose your own shape, size and colors at Studio Wae. The designs are the same as our carpets but now made from acoustic and thicker material. This material, needless to say, also comes from production waste. We provide extra layering and open lines on the tiles to absorb sound. Create your own W20 on the wall!

Available in these shapes: