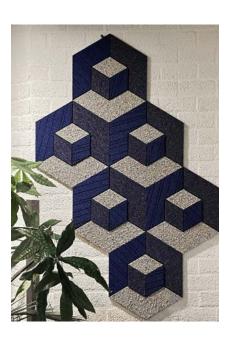

### Modular wall tiles

Are you looking for a multifunctional and awesome acoustic wall solution? Choose your own shape, size and colors at Studio Wae. The designs are the same as our carpets but now made from acoustic and thicker material. This material, needless to say, also comes from production waste. We provide extra layering and open lines on the tiles to absorb sound. Create your own W20 on the wall!

Available in these shapes: