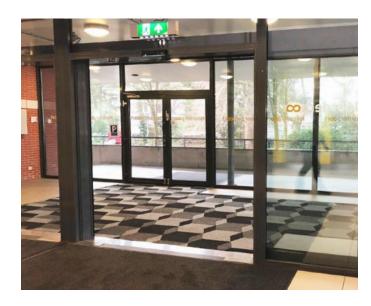

## Modular entrance rugs & flooring

Your first impression often starts at the front door. Create an entrance mat in one of our designs.

As our flooring tiles are modular, it is easy to swap a tile when it is dirty or worn out. This extends the life of your project, because you only have to replace the dirty or worn part and leave in unwalked edges.

This product is a good example of a combination of functionality, quality and design.