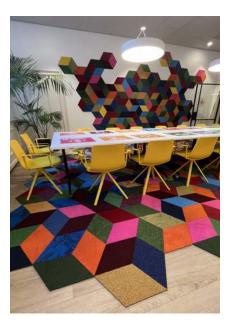

## Modular entrance rugs & flooring

Your first impression often starts at the front door. Create an entrance mat in one of our designs.

As our flooring tiles are modular, it is easy to swap a tile when it is dirty or worn out. This extends the life of your project, because you only have to replace the dirty or worn part and leave in unwalked edges.

This product is a good example of a combination of functionality, quality and design.