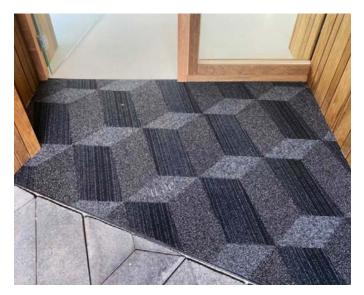

## Modular entrance rugs & flooring

Your first impression often starts at the front door. Create an entrance mat in one of our designs.

As our flooring tiles are modular, it is easy to swap a tile when it is dirty or worn out. This extends the life of your project, because you only have to replace the dirty or worn part and leave in unwalked edges.

This product is a good example of a combination of functionality, quality and design.